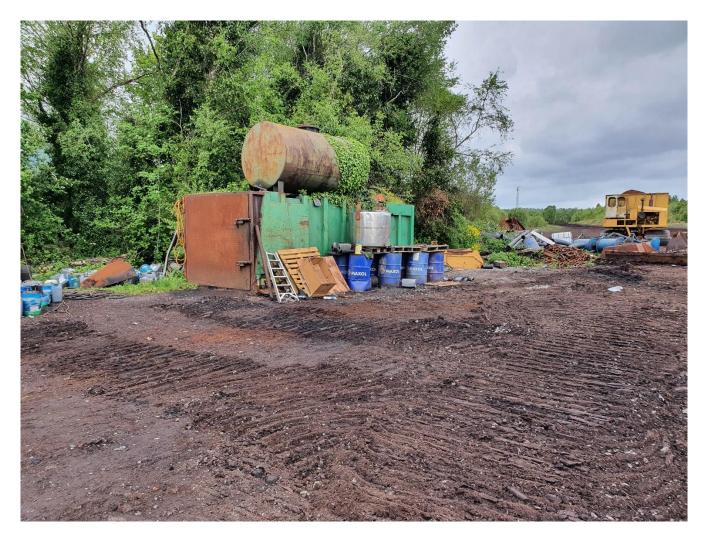

Photo 1: Machine harrowing peat on the peatland.

Photo 2: Stockpile of milled peat at the loading area.

Photo 3: Fuel drums/containers noted at the loading area.

Photo 4: Tracked dumper and peat harvesting machinery noted at the loading area.