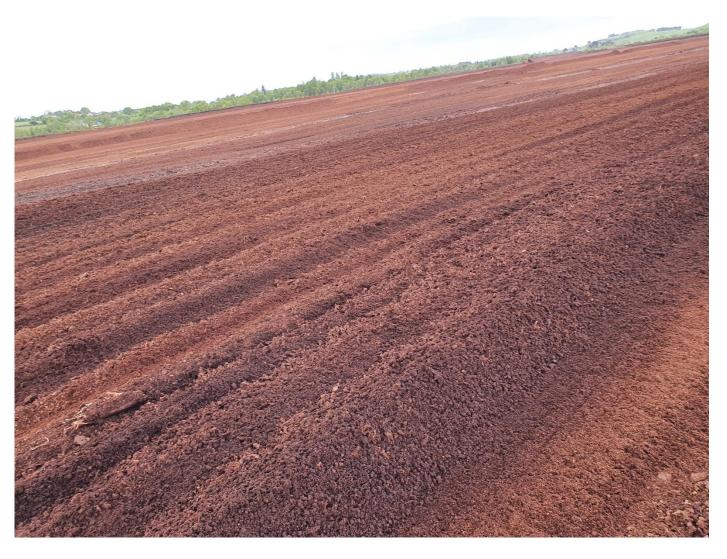

isit was to ther peat extraction activities were in County Westmeath.  What activity and the location of the taring recent months. The site visit conspondance received by the Agency thereial scale was alleged.  At of 12/05/2022: The following was the peatland was being harrowed do tamper was being filled with milled peat to the the driver of a tractor which was have us his name. The man asked Mr. This phone.  The man asked Mr. The da meeting was arranged.  The fuel drums and containers were not  John Gibbons & Signed:  Mick Henry |









Photo 1: Machine harrowing peat on the peatland.



Photo 2: Stockpile of milled peat at the loading area.



Photo 3: Fuel drums/containers noted at the loading area.



Photo 4: Tracked dumper and peat harvesting machinery noted at the loading area.



Photo 5: Recently harrowed peat on the peatland.