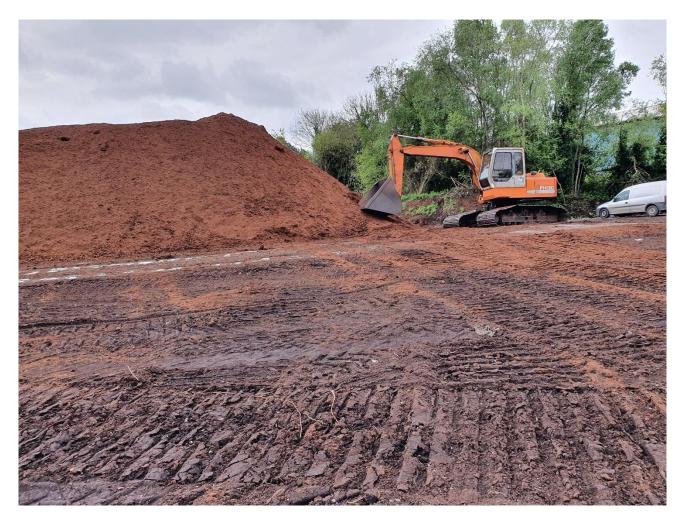

Photo 1: Machine harrowing peat on the peatland.

Photo 2: Stockpile of milled peat at the loading area.

Photo 3: Fuel drums/containers noted at the loading area.

Photo 4: Tracked dumper and peat harvesting machinery noted at the loading area.