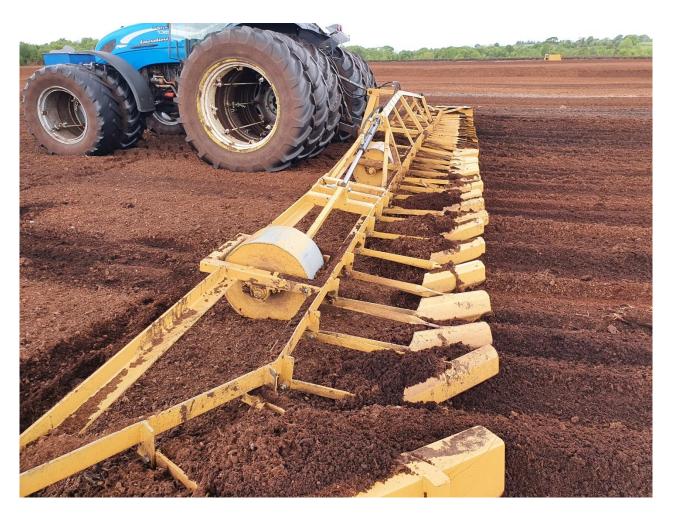

Photo 1: Machine harrowing peat on the peatland.

Photo 2: Stockpile of milled peat at the loading area.

Photo 3: Fuel drums/containers noted at the loading area.

Photo 4: Tracked dumper and peat harvesting machinery noted at the loading area.

Photo 5: Recently harrowed peat on the peatland.