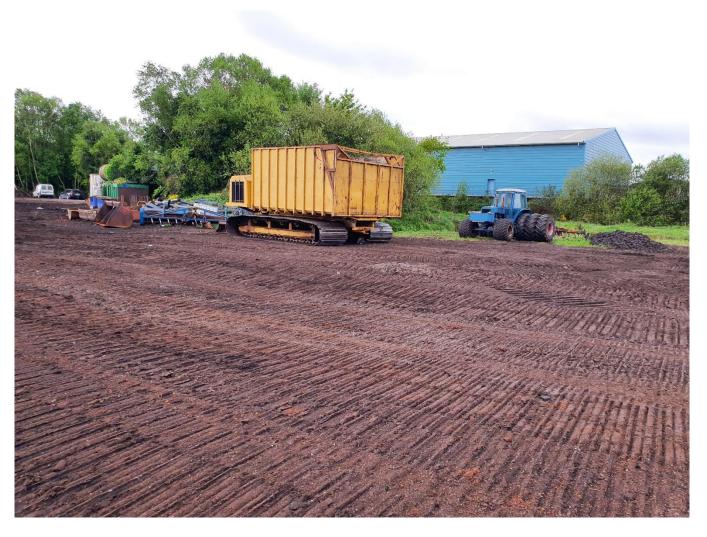

Photo 1: Machine harrowing peat on the peatland.

Photo 2: Stockpile of milled peat at the loading area.

Photo 3: Fuel drums/containers noted at the loading area.

Photo 4: Tracked dumper and peat harvesting machinery noted at the loading area.