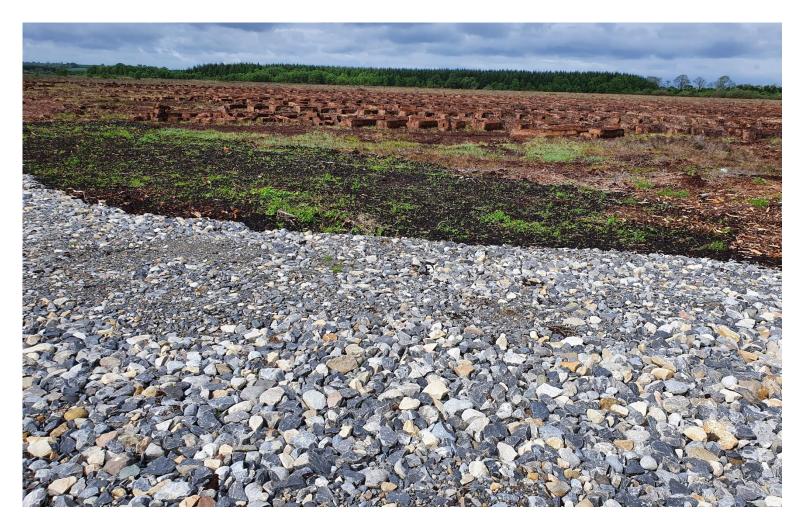

Photo 1: Large sod peat which was previously excavated and left to dry on the peatland.

Photo 2: Roadway into the area where sod peat was excavated.