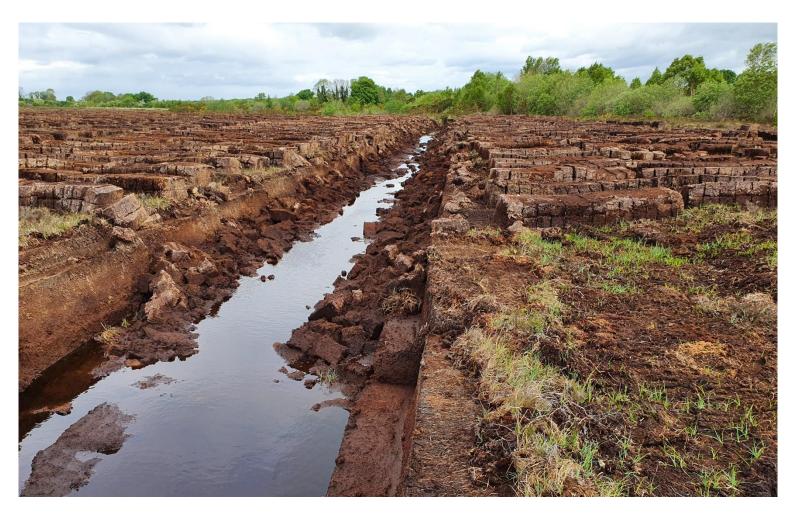

Photo 1: Large sod peat which was previously excavated and left to dry on the peatland.

Photo 2: Roadway into the area where sod peat was excavated.