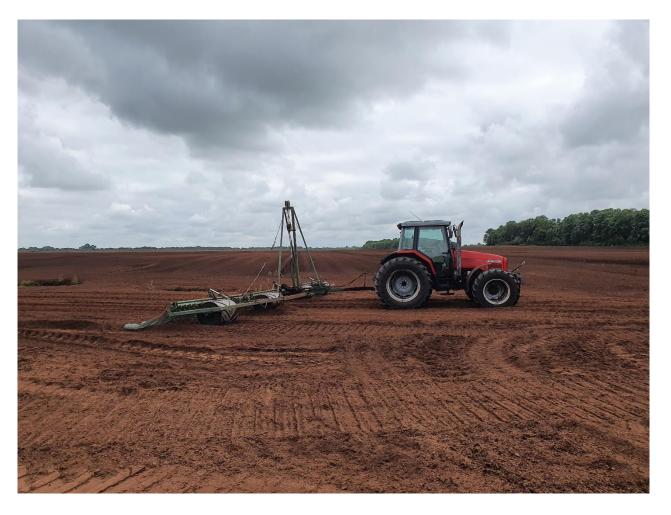

Photo 1: Recently excavated milled peat out to dry on peatland.

**Photo 2: Peat harvestinig machinery on the peatland.** 

Photo 3: Stockpile of milled peat and peat harvesting machinery on the peatland