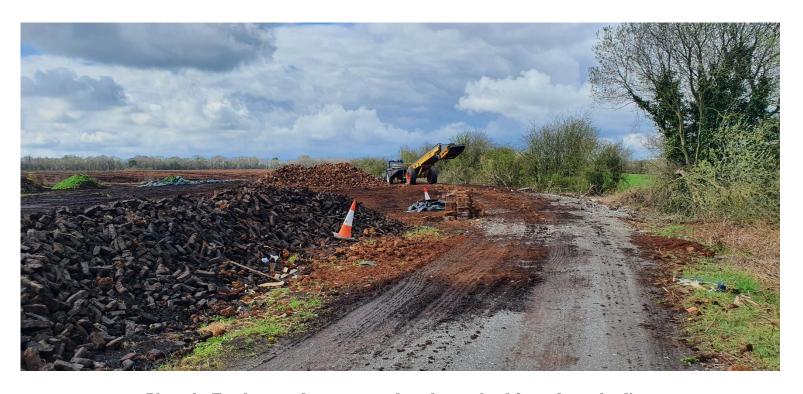

**Offaly Peat Extraction** 

Photo 1: Recently collected stockpile of large sods noted on the bog.

Photo 2: Escalator and tractor noted on the peatland for sod peat loading.

Photo 3: Area recently cleared of sod peat