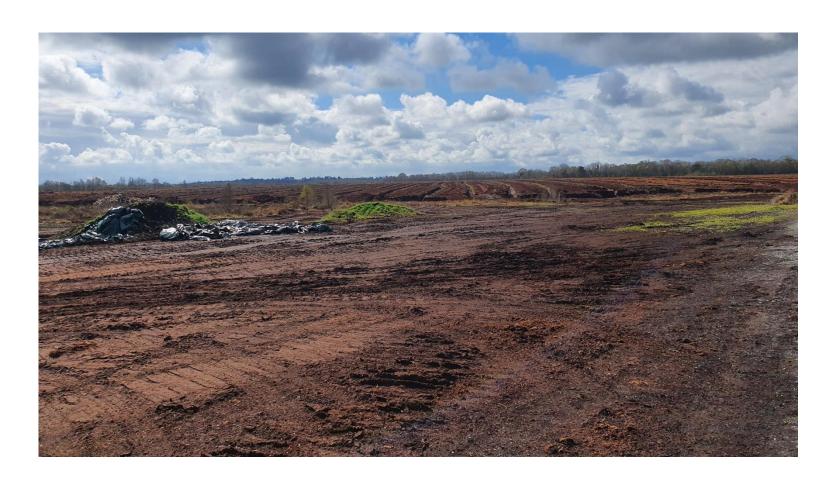

**Offaly Peat Extraction** 

Photo 1: Recently collected stockpile of large sods noted on the bog.

Photo 2: Escalator and tractor noted on the peatland for sod peat loading.

Photo 3: Area recently cleared of sod peat