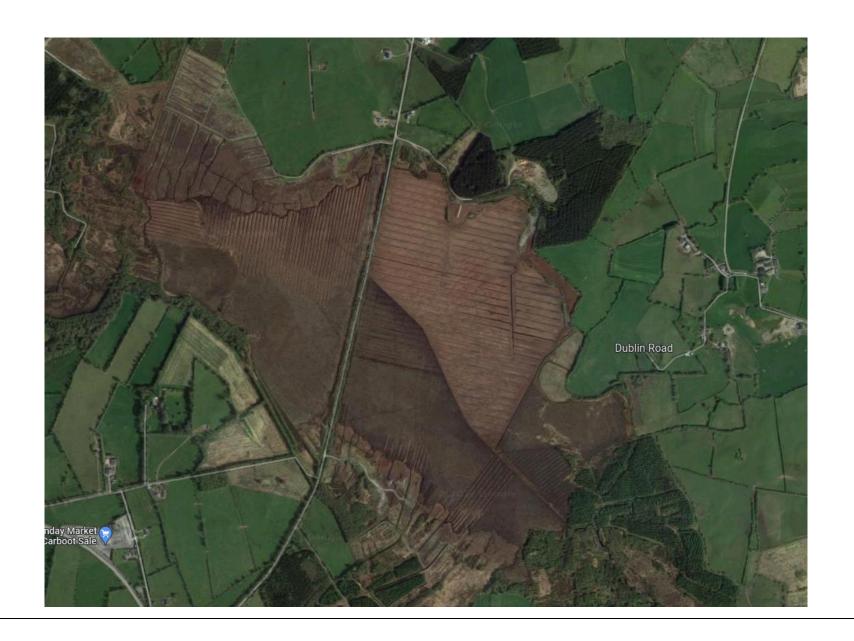

**Offaly Peat Extraction** 

Photo 1: Recently collected stockpile of large sods noted on the bog.

Photo 2: Escalator and tractor noted on the peatland for sod peat loading.

Photo 3: Area recently cleared of sod peat