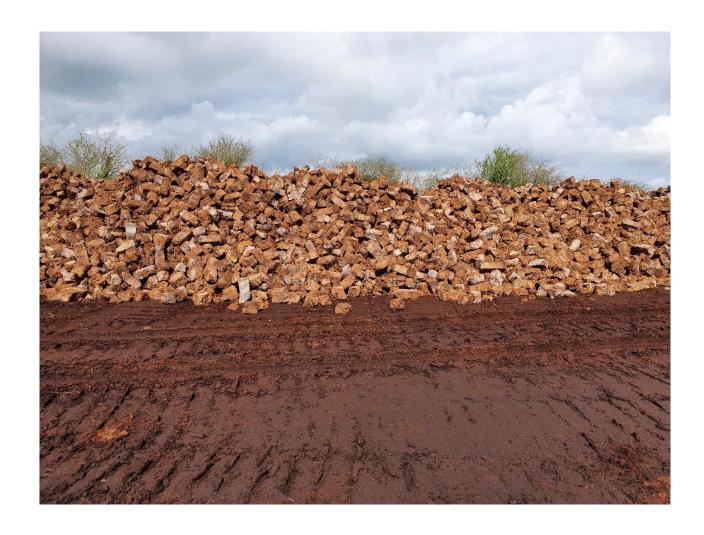

**Offaly Peat Extraction** 

Photo 1: Recently collected stockpile of large sods noted on the bog.

Photo 2: Escalator and tractor noted on the peatland for sod peat loading.

Photo 3: Area recently cleared of sod peat