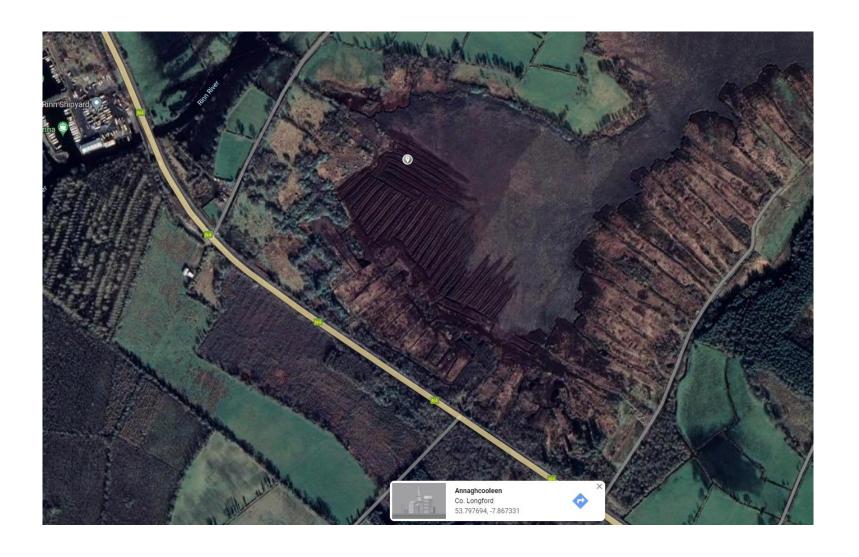

## SITE VISIT REPORT

| <b>Purpose of Site Vis</b>                                                                                                                   | it: Peat 1                                                                                                                  | Extraction o                                                                            | n bogs in Co. Longford                                                                                                                                         |  |
|----------------------------------------------------------------------------------------------------------------------------------------------|-----------------------------------------------------------------------------------------------------------------------------|-----------------------------------------------------------------------------------------|----------------------------------------------------------------------------------------------------------------------------------------------------------------|--|
| Site Address:                                                                                                                                | Anna                                                                                                                        | ghcooleen, Co                                                                           | o. Longford                                                                                                                                                    |  |
| Date of Visit:                                                                                                                               | 27/04                                                                                                                       | /2022                                                                                   |                                                                                                                                                                |  |
| Times of Visit:                                                                                                                              | 0845                                                                                                                        | to 0900                                                                                 |                                                                                                                                                                |  |
| Visit Criteria:                                                                                                                              | Peat e                                                                                                                      | extraction inv                                                                          | estigation                                                                                                                                                     |  |
| <b>EPA Attendee:</b>                                                                                                                         | Mick                                                                                                                        | Henry                                                                                   |                                                                                                                                                                |  |
| Organisation                                                                                                                                 | To be                                                                                                                       | To be determined                                                                        |                                                                                                                                                                |  |
| i) Ascertain whether parties at the about The site visit consoder followin  Findings of site visit  Excavated sode drying at the Assertation | ove address in Co Lommenced on lands<br>g extraction activity<br>of 27/04/2022: The<br>peat was noted to homaghcooleen town | activities were ongford.  s where excay was noted pure following was ave been received. | vation, turning and stockpiling of reviously.  vas noted during the visit: ently dug up and left on the bog for gford (Appendix 1& 2).  were noted on the bog. |  |
| Report prepared by:                                                                                                                          | Mick Henry                                                                                                                  | Signed:                                                                                 | M. Denns                                                                                                                                                       |  |
| •                                                                                                                                            |                                                                                                                             | —<br>Date:                                                                              | 04/05/2022                                                                                                                                                     |  |