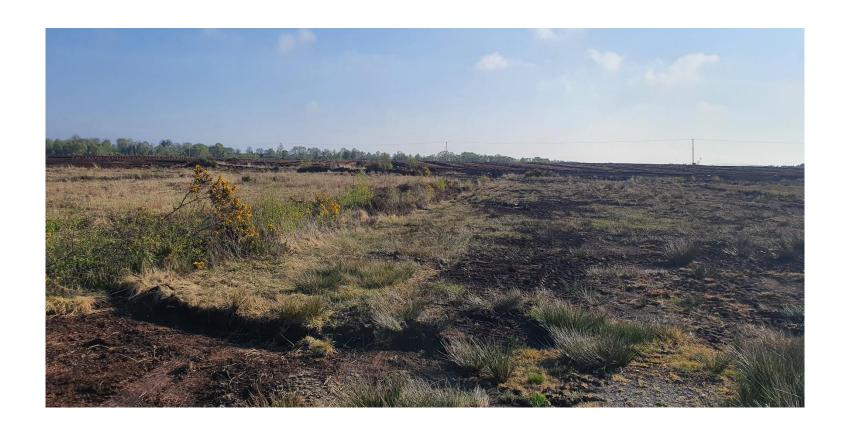

| Signed:                                                                                 | M. Denns                                                                                                                                                       |  |
| •                                                                                                                                            |                                                                                                                             | —<br>Date:                                                                              | 04/05/2022                                                                                                                                                     |  |









Photo 1: Recently excavated sod peat left out to dry on the peatland.