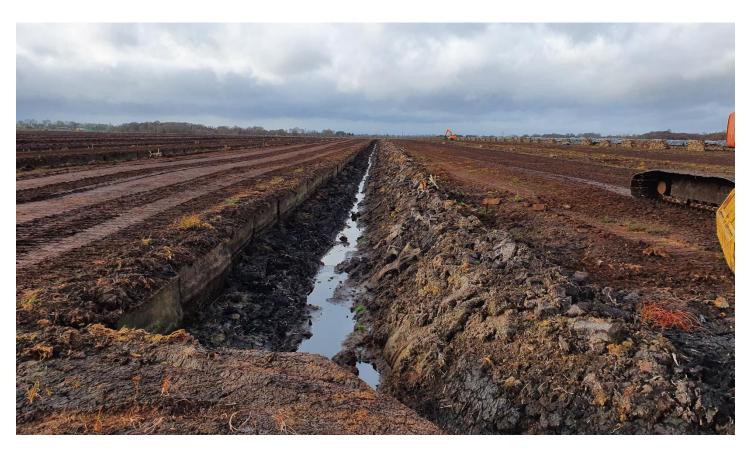

Photo 4: Recent activity noted on peatland.

Photo 5: Silt pond for collection of surface water.

Photo 6: Purpose built roadway at loading area.

Photo 7: Tracked dumper containing sod peat and escalator for loading peat.