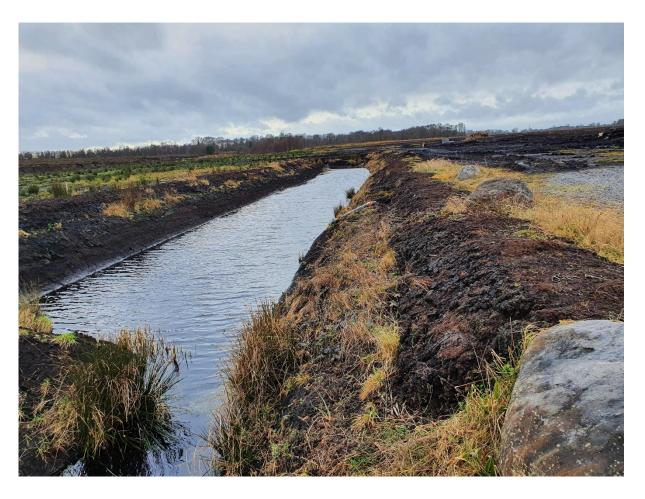

Photo 4: Recent activity noted on peatland.

Photo 5: Silt pond for collection of surface water.

Photo 6: Purpose built roadway at loading area.

Photo 7: Tracked dumper containing sod peat and escalator for loading peat.