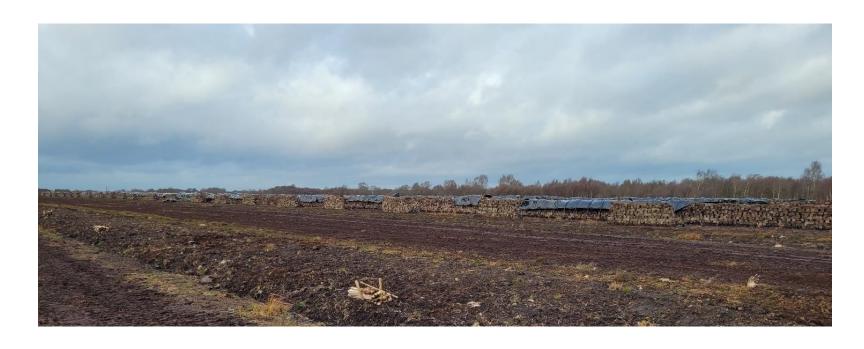

Date:

16/02/2022

Photo 1: Excavator noted on the peatland with sod peat collector attached.

Photo 2: Excavator noted on the peatland with sod peat collector attached.

Photo 3: Covered rows of large sod peat noted.