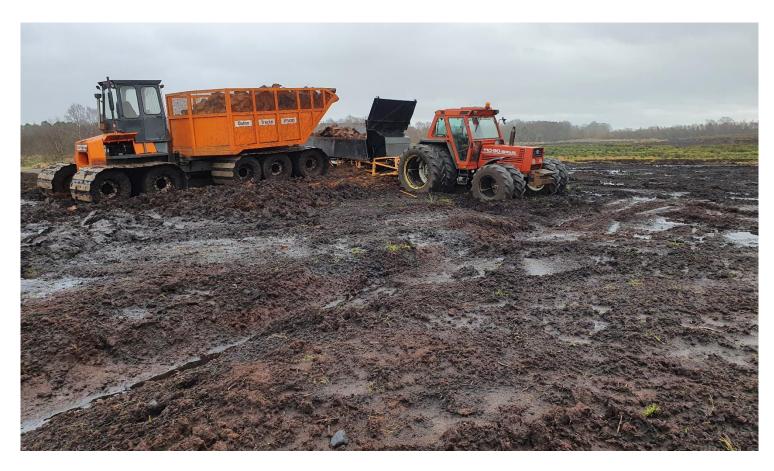

Photo 4: Recent activity noted on peatland.

Photo 5: Silt pond for collection of surface water.

Photo 6: Purpose built roadway at loading area.

Photo 7: Tracked dumper containing sod peat and escalator for loading peat.