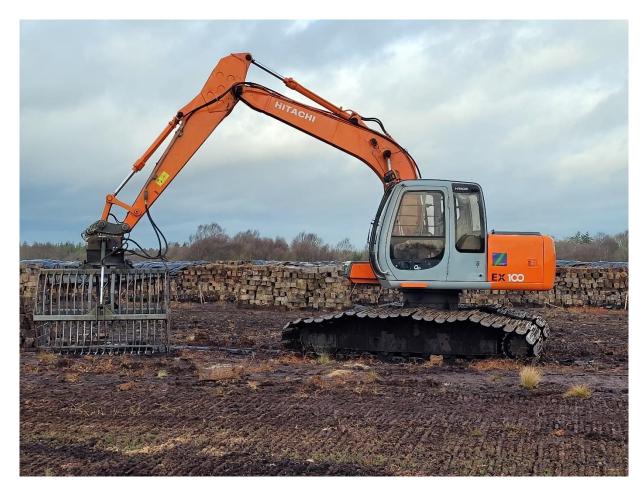

Date:

16/02/2022

Photo 1: Excavator noted on the peatland with sod peat collector attached.

Photo 2: Excavator noted on the peatland with sod peat collector attached.

Photo 3: Covered rows of large sod peat noted.