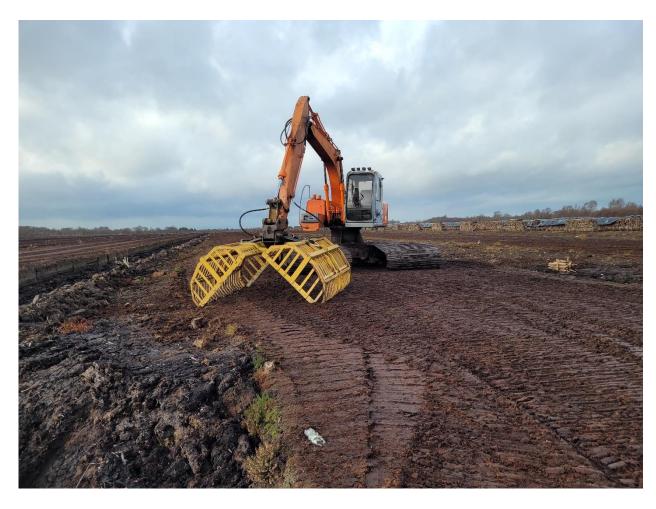

| Henry  Signed:  John Gibbons  M. Menry                                                                                                                                                                                                                                                                                                                                                                                                                                 |

Date:

16/02/2022









Photo 1: Excavator noted on the peatland with sod peat collector attached.



Photo 2: Excavator noted on the peatland with sod peat collector attached.



Photo 3: Covered rows of large sod peat noted.



Photo 4: Recent activity noted on peatland.



Photo 5: Silt pond for collection of surface water.



Photo 6: Purpose built roadway at loading area.



Photo 7: Tracked dumper containing sod peat and escalator for loading peat.



**Photo 8: Excavator attachments for sod peat extraction.**