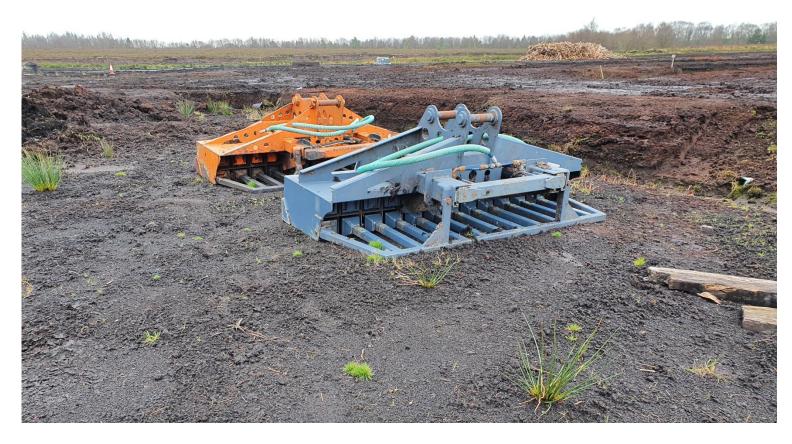

|

Date:

16/02/2022









Photo 1: Excavator noted on the peatland with sod peat collector attached.



Photo 2: Excavator noted on the peatland with sod peat collector attached.



Photo 3: Covered rows of large sod peat noted.



Photo 4: Recent activity noted on peatland.



Photo 5: Silt pond for collection of surface water.



Photo 6: Purpose built roadway at loading area.



Photo 7: Tracked dumper containing sod peat and escalator for loading peat.



**Photo 8: Excavator attachments for sod peat extraction.**