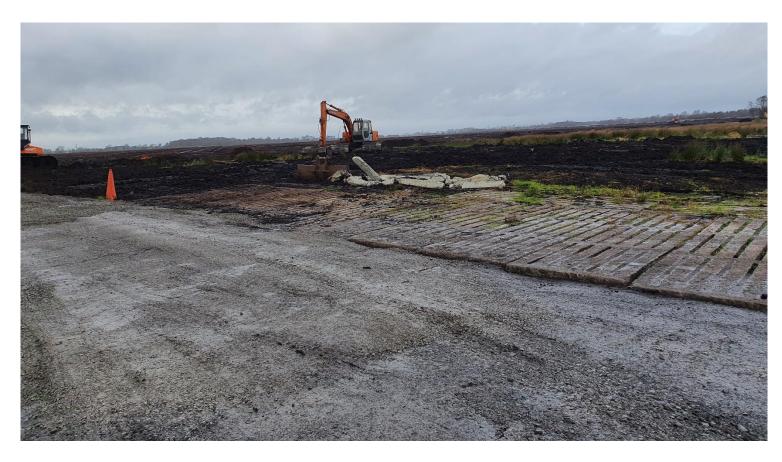

Date:

16/02/2022

Photo 1: Excavator noted on the peatland with sod peat collector attached.

Photo 2: Excavator noted on the peatland with sod peat collector attached.

Photo 3: Covered rows of large sod peat noted.

Photo 4: Recent activity noted on peatland.

Photo 5: Silt pond for collection of surface water.

Photo 6: Purpose built roadway at loading area.

Photo 7: Tracked dumper containing sod peat and escalator for loading peat.